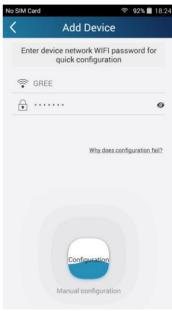

- (2) Connect your mobile with indoor WiFi and then activate GreeSmart App. Click 
  at the top right corner of the homepage "Device" and then select "Add device".
- (3) WiFi network name will be displayed automatically in the configuration interface as shown in Fig.5. Input WiFi password and then click "Configure" button. Quick configuration is as shown

in Fig. 6.

(4) When "Configuration is done" is shown in the configuration interface, the indicator will be off and configuration is done.

Fig.6 Under Configuration