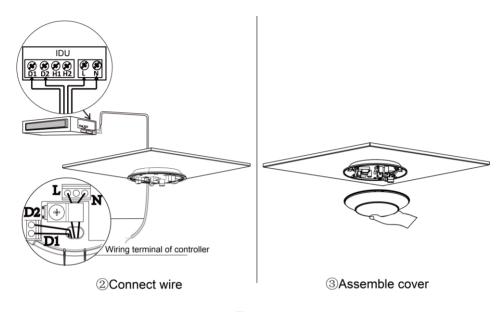

#### 1) Notices for connecting wire

To avoid loosing of controller power cord, the controller power cord can be twisted with IDU power cord before connecting with the wiring terminal.

Prohibit connecting the controller power cord and IDU power cord seperately to the two sides of wiring terminal.

Suggested size of controller power cord: 0.5mm<sup>2</sup>--1mm<sup>2</sup>.

D1 and D2 are the interfaces of communication cable (nonpolar) and L and N are the interfaces of AC 100V~240V/50Hz/60Hz~1Ph power cord.

#### 2) Notices for assembling cover

When assembling the cover, please fix the reset hole on the cover at the reset button on the controller, and then close the cover with botton case directly.

## (2) Install it to the Wiring box.

Fig.4