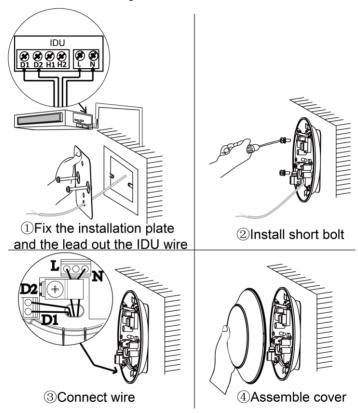

## 4 Installation

#### Note:

- ① The controller can be connected with any indoor unit for installation;
- ② Please install it in the indoor site with the strongest signal.
- G-Cloud has two installation ways:
- (1) Install it on the ceiling (please select installation way according to the material of ceiling, e.g. plaster, aluminum, wood).

#### 1) Notices for connecting wire

To avoid loosing of controller power cord, the controller power cord can be twisted with IDU power cord before connecting with the wiring terminal.

Prohibit connecting the controller power cord and IDU power cord seperately to the two sides of wiring terminal.

Suggested size of controller power cord: 0.5mm<sup>2</sup>--1mm<sup>2</sup>.

D1 and D2 are the interfaces of communication cable (nonpolar) and L and N are the interfaces of AC 100V~240V/50Hz/60Hz~1Ph power cord.

#### 2) Notices for assembling cover

When assembling the cover, please fix the reset hole on the cover at the reset button on the controller, and then close the cover with botton case directly.