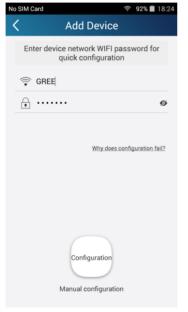

- (2) Connect your mobile with indoor WiFi and then activate GreeSmart App. Click 
  at the top right corner of the homepage "Device" and then select "Add device".
- (3) WiFi network name will be displayed automatically in the configuration interface as shown in Fig.5. Input WiFi password and then click "Configure" button. Quick configuration is as shown

in Fig. 6.

(4) When "Configuration is done" is shown in the configuration interface, the indicator will be off and configuration is done.

Fig.6 Under Configuration