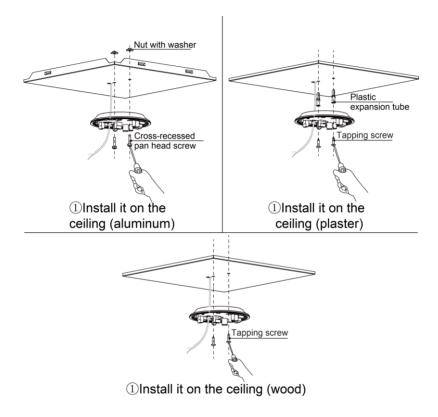

#### Note:

- ① The controller can be connected with any indoor unit for installation;
- ② Please install it in the indoor site with the strongest signal.
- G-Cloud has two installation ways:
- (1) Install it on the ceiling (please select installation way according to the material of ceiling, e.g. plaster, aluminum, wood).

Fig.3