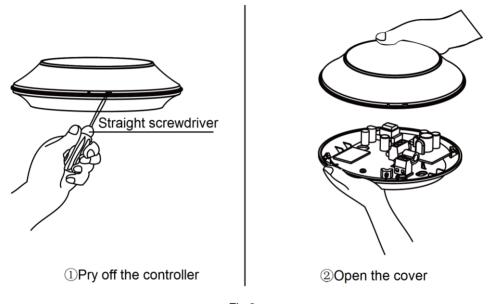

|
| Cross-recessed pan head screw | (1)                                   | 2        | Piece | Fix the installation plate to the Wiring box /fix the controller to the ceiling(aluminum) |
| Nut with washer               |                                       | 2        | Piece | Fix the cross-recessed pan head screw on the ceiling(aluminum)                            |
| Plastic expansion tube        |                                       | 2        | Piece | Fix ceiling(plaster) screw                                                                |
| Tapping screw                 | 0                                     | 2        | Piece | Fixing the controller to the ceiling(plaster/wood)                                        |

# 3 Opening Method



Fig.2

## 4 Installation

#### Note:

- ① The controller can be connected with any indoor unit for installation;
- ② Please install it in the indoor site with the strongest signal.
- G-Cloud has two installation ways:
- (1) Install it on the ceiling (please select installation way according to the material of ceiling, e.g. plaster, aluminum, wood).





Fig.3

#### 1) Notices for connecting wire

To avoid loosing of controller power cord, the controller power cord can be twisted with IDU power cord before connecting with the wiring terminal.

Prohibit connecting the controller power cord and IDU power cord seperately to the two sides of wiring terminal.

Suggested size of controller power cord: 0.5mm<sup>2</sup>--1mm<sup>2</sup>.

D1 and D2 are the interfaces of communication cable (nonp