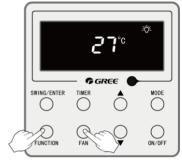

Otherwise, please hold on pressing "FUNCTION" button and "FAN" button of IDU wired controller simultaneously for 5 seconds (as shown in the right picture). When the wired controller displays "oC", it means reset is done; or hold on pressing "RESET" button of G-Cloud for 5 seconds and then the indicator of controller will blink, which means reset is done.