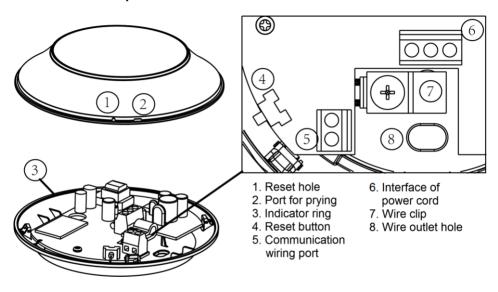

## 1 Sketch Map

Fig.1

G-Cloud, operated with smart terminal, GreeSmart App and wireless router, can achieve long-distance monitoring, schedule management, scene management, device linkage and other functions to Gree air conditioners.

## 2 Accessories List

| Name                          | Figure                                | Quantity | Unit  | Function                                                                                  |
|-------------------------------|---------------------------------------|----------|-------|-------------------------------------------------------------------------------------------|
| Wire clip                     |                                       | 1        | Piece | Fix power cord                                                                            |
| Tapping screw                 |                                       | 1        | Piece | Fixing wire clip                                                                          |
| Bolt sub-assy<br>MA×10        |                                       | 2        | Set   | Fixing the controller to the installation plate                                           |
| Installation plate            | • • • • • • • • • • • • • • • • • • • | 1        | Piece | Connecting controller with Wiring box                                                     |
| Cross-recessed pan head screw | (1)                                   | 2        | Piece | Fix the installation plate to the Wiring box /fix the controller to the ceiling(aluminum) |
| Nut with washer               |                                       | 2        | Piece | Fix the cross-recessed pan head screw on the ceiling(aluminum)                            |
| Plastic expansion tube        |                                       | 2        | Piece | Fix ceiling(plaster) screw                                                                |
| Tapping screw                 | 0                                     | 2        | Piece | Fixing the controller to the ceiling(plaster/wood)                                        |