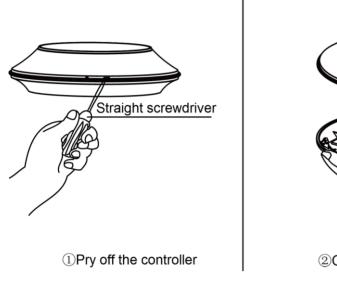

| 1        | Piece | Connecting controller with Wiring box                                                              |
| Cross-recessed pan head screw | (1)     | 2        | Piece | Fix the installation plate to<br>the Wiring box /fix the<br>controller to the<br>ceiling(aluminum) |
| Nut with washer               |         | 2        | Piece | Fix the cross-recessed pan<br>head screw on the<br>ceiling(aluminum)                               |
| Plastic expansion tube        |         | 2        | Piece | Fix ceiling(plaster) screw                                                                         |
| Tapping screw                 | 0       | 2        | Piece | Fixing the controller to the ceiling(plaster/wood)                                                 |

# 3 Opening Method



Fig.2



#### 4 Installation

#### Note:

- ① The controller can be connected with any indoor unit for installation;
- 2) Please install it in the indoor site with the strongest signal.
- G-Cloud has two installation ways:
- (1) Install it on the ceiling (please select installation way according to the material of ceiling, e.g. plaster, aluminum, wood).





Fig.3

#### 1) Notices for connecting wire

To avoid loosing of controller power cord, the controller power cord can be twisted with IDU power cord before connecting with the wiring terminal.

Prohibit connecting the controller power cord and IDU power cord seperately to the two sides of wiring terminal.

Suggested size of controller power cord: 0.5mm<sup>2</sup>--1mm<sup>2</sup>.

D1 and D2 are the interfaces of communication cable