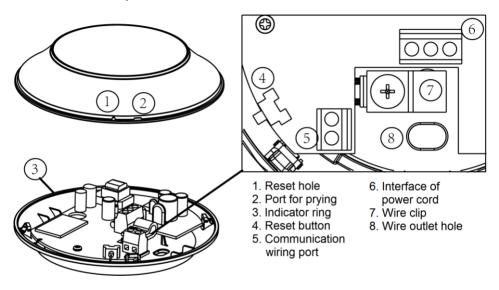

### 1 Sketch Map

Fig.1

G-Cloud, operated with smart terminal, GreeSmart App and wireless router, can achieve long-distance monitoring, schedule management, scene management, device linkage and other functions to Gree air conditioners.

# 2 Accessories List

| Name                          | Figure  | Quantity | Unit  | Function                                                                                           |
|-------------------------------|---------|----------|-------|----------------------------------------------------------------------------------------------------|
| Wire clip                     |         | 1        | Piece | Fix power cord                                                                                     |
| Tapping screw                 |         | 1        | Piece | Fixing wire clip                                                                                   |
| Bolt sub-assy<br>MA×10        |         | 2        | Set   | Fixing the controller to the installation plate                                                    |
| Installation plate            | (a) (b) | 1        | Piece | Connecting controller with Wiring box                                                              |
| Cross-recessed pan head screw | (1)     | 2        | Piece | Fix the installation plate to<br>the Wiring box /fix the<br>controller to the<br>ceiling(aluminum) |
| Nut with washer               |         | 2        | Piece | Fix the cross-recessed pan<br>head screw on the<br>ceiling(aluminum)                               |
| Plastic expansion tube        |         | 2        | Piece | Fix ceiling(plaster) screw                                                                         |
| Tapping screw                 | 0       | 2        | Piece | Fixing the controller to the ceiling(plaster/wood)                                                 |