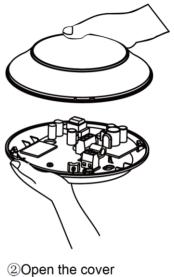

# 3 Opening Method

Fig.2

#### 2) Notices for assembling cover

When assembling the cover, please fix the reset hole on the cover at the reset button on the controller, and then close the cover with botton case directly.