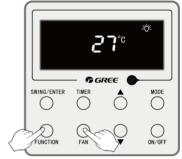

Otherwise, please hold on pressing "FUNCTION" button and "FAN" button of IDU wired controller simultaneously for 5 seconds (as shown in the right picture). When the wired controller displays "oC", it means reset is done; or hold on pressing "RESET" button of G-Cloud for 5 seconds and then the indicator of controller will blink, which means reset is done.