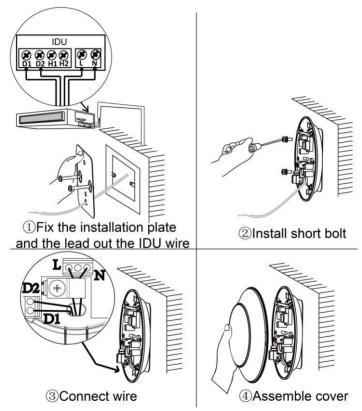

#### Note:

- ① The controller can be connected with any indoor unit for installation;
- 2) Please install it in the indoor site with the strongest signal.
- G-Cloud has two installation ways:
- (1) Install it on the ceiling (please select installation way according to the material of ceiling, e.g. plaster, aluminum, wood).

Fig.3

#### 1) Notices for connecting wire

To avoid loosing of controller power cord, the controller power cord can be twisted with IDU power cord before connecting with the wiring terminal.

Prohibit connecting the controller power cord and IDU power cord seperately to the two sides of wiring terminal.

Suggested size of controller power cord: 0.5mm<sup>2</sup>--1mm<sup>2</sup>.

D1 and D2 are the interfaces of communication cable (nonpolar) and L and N are the interfaces of AC 100V~240V/50Hz/60Hz~1Ph power cord.

#### 2) Notices for assembling cover

When assembling the cover, please fix the reset hole on the cover at the reset button on the controller, and then close the cover with botton case directly.

#### (2) Install it to the Wiring box.

Fig.4