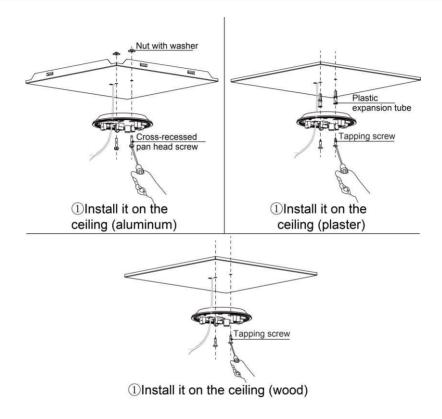

#### Note:

- ① The controller can be connected with any indoor unit for installation;
- 2) Please install it in the indoor site with the strongest signal.
- G-Cloud has two installation ways:
- (1) Install it on the ceiling (please select installation way according to the material of ceiling, e.g. plaster, aluminum, wood).

Fig.3