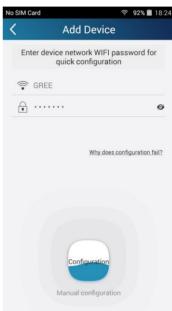

- (2) Connect your mobile with indoor WiFi and then activate GreeSmart App. Click 
  at the top right corner of the homepage "Device" and then select "Add device".
- (3) WiFi network name will be displayed automatically in the configuration interface as shown in Fig.5. Input WiFi password and then click "Configure" button. Quick configuration is as shown

in Fig. 6.

(4) When "Configuration is done" is shown in the configuration interface, the indicator will be off and configuration is done.

Fig.6 Under Configuration