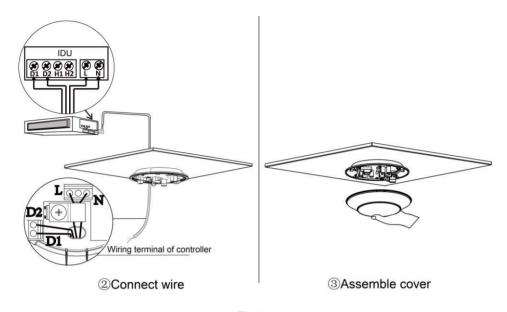

#### 1) Notices for connecting wire

To avoid loosing of controller power cord, the controller power cord can be twisted with IDU power cord before connecting with the wiring terminal.

Prohibit connecting the controller power cord and IDU power cord seperately to the two sides of wiring terminal.

Suggested size of controller power cord: 0.5mm<sup>2</sup>--1mm<sup>2</sup>.

D1 and D2 are the interfaces of communication cable (nonpolar) and L and N are the interfaces of AC 100V~240V/50Hz/60Hz~1Ph power cord.

#### 2) Notices for assembling cover

When assembling the cover, please fix the reset hole on the cover at the reset button on the controller, and then close the cover with botton case directly.