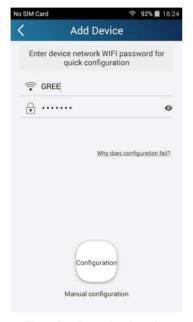

- (2) Connect your mobile with indoor WiFi and then activate GreeSmart App. Click 
  at the top right corner of the homepage "Device" and then select "Add device".
- (3) WiFi network name will be displayed automatically in the configuration interface as shown in Fig.5. Input WiFi password and then click "Configure" button. Quick configuration is as shown

in Fig. 6.

(4) When "Configuration is done" is shown in the configuration interface, the indicator will be off and configuration is done.

Fig.6 Under Configuration