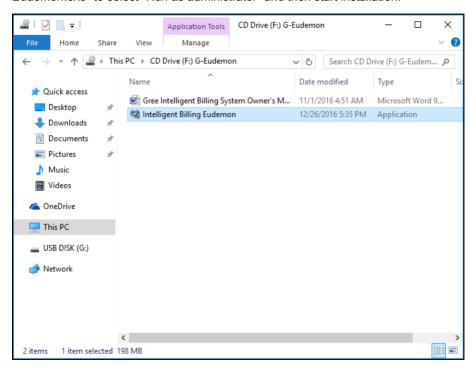

(2) Double-click CD Driver to enter driver directory; right-click "Intelligent Billing Eudemon.exe" to select "Run as administrator" and then start installation.

(3) When installation starts, click "Next" according to operation guide.