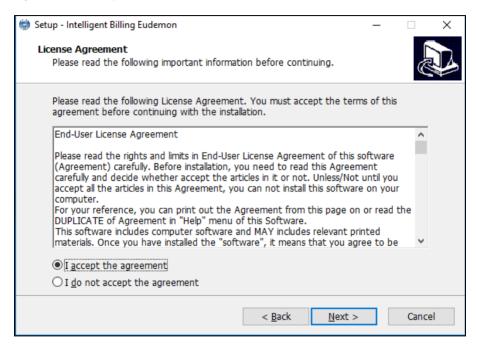

(4) After reading the agreement carefully, please select "Accept" or "Not accept". If you select "Accept", click "Next" to continue installation.

(5) Click "Install" to enter installation status.

(6) After finishing installation, click "Finish" to restart the computer.