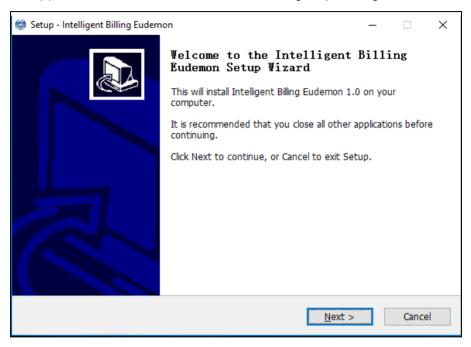

(2) Double-click CD Driver to enter driver directory; right-click "Intelligent Billing Eudemon.exe" to select "Run as administrator" and then start installation.

(3) When installation starts, click "Next" according to operation guide.