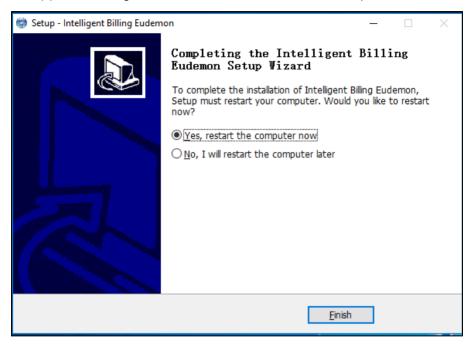

(4) After reading the agreement carefully, please select "Accept" or "Not accept". If you select "Accept", click "Next" to continue installation.

(5) Click "Install" to enter installation status.

(6) After finishing installation, click "Finish" to restart the computer.