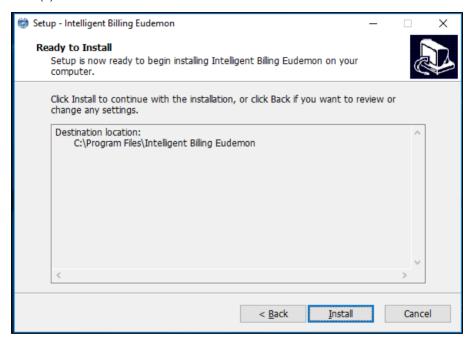

(4) After reading the agreement carefully, please select "Accept" or "Not accept". If you select "Accept", click "Next" to continue installation.

(5) Click "Install" to enter installation status.

(6) After finishing installation, click "Finish" to restart the computer.