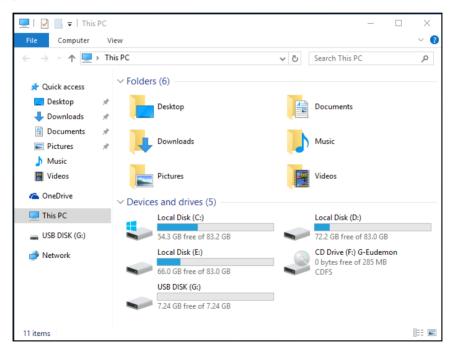

#### 3 Installation Instructions

(1) Find out the flash disk in the carton box; insert the flash disk into the computer; double-click "This PC" to open "File explorer" and wait for loading of flash disk.