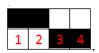

Default setting is 36K, dip switch shows as 1 2

Put the dip switch 1 from ON side to digit side, then the condenser capacity will

be changed to 24K, the dip switch shows as

Default capacity setting of indoor unit TUD36A/A-D(U) is 36K, can adjust the air handler main board dip switch to change to 24K. Instruction as below: