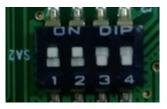

- 1. Please complete the capacity dip switch setting before you power on the unit.
- 2. Capacity dip switch position of condenser main board is the red circle below.

Condenser Main Board

Dip Switch

3. Capacity dip switch setting is below (dip switch should be set to the black area)