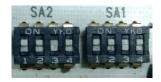

Default setting is 36K, dip switch shows as 1 2

Put the dip switch 1 from ON side to digit side, then the condenser capacity will

be changed to 24K, the dip switch shows as

Default capacity setting of indoor unit TUD36A/A-D(U) is 36K, can adjust the air handler main board dip switch to change to 24K. Instruction as below:

Default setting is 36K, dip switch shows as

The dip switch for 24K shows as 1 2 3