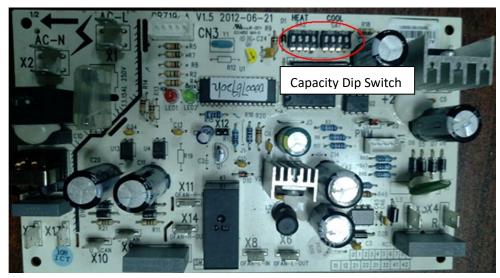

- 1. Please complete the capacity dip switch setting before you power on the unit.
- 2. Capacity dip switch position of condenser main board is the red circle below.

Condenser Main Board

Dip Switch

3. Capacity dip switch setting is below (dip switch should be set to the black area)

Default setting is 36K, dip switch shows as 1 2

Put the dip switch 1 from ON side to digit side, then the condenser capacity will

be changed to 24K, the dip switch shows as

Default capacity setting of indoor unit TUD36A/A-D(U) is 36K, can adjust the air handler main board dip switch to change to 24K. Instruction as below: