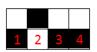

Default setting is 36K, dip switch shows as 1 2

Put the dip switch 1 from ON side to digit side, then the condenser capacity will

be changed to 24K, the dip switch shows as

Default capacity setting of indoor unit TUD36A/A-D(U) is 36K, can adjust the air handler main board dip switch to change to 24K. Instruction as below: