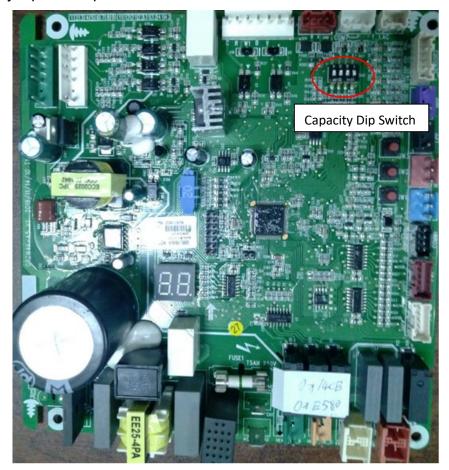

- 1. Please complete the capacity dip switch setting before you power on the unit.
- 2. Capacity dip switch position of condenser main board is the red circle below.

Condenser Main Board

Dip Switch

3. Capacity dip switch setting is below (dip switch should be set to the black area)