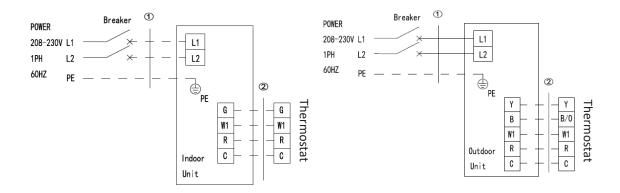

Below are the wiring terminal diagrams for both the indoor air handler and outdoor unit. You'll notice that both units feature familiar, standard terminals for use with standard 24V controls.

Note that the indoor unit features an onboard 24VAC transformer, rated at 40VA.