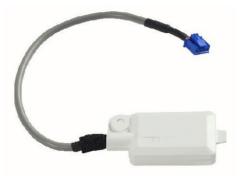

## WiFi Module

Project Name: Engineer Name: Unit Designation: SubmittedTo: Date:

Location: Purshaser: Schedule No.

TOSOT

## **General Features**

- Local and Cloud Based Access
- Compatible with iOS 7.0 and above
- Compatible with Android 4.4 and above
- Plug & Play Cable included
- TOSOT+ App available from Google Play and Apple Store
- Allows system scheduling