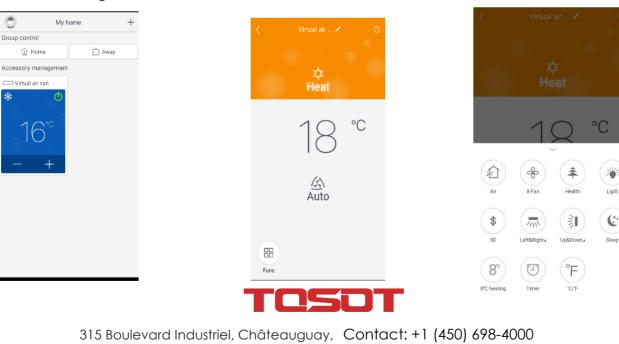

## **General Features**

- Local and Cloud Based Access
- Compatible with iOS 7.0 and above
- Compatible with Android 4.4 and above
- Plug & Play Cable included
- TOSOT+ App available from Google Play and Apple Store
- Allows system scheduling